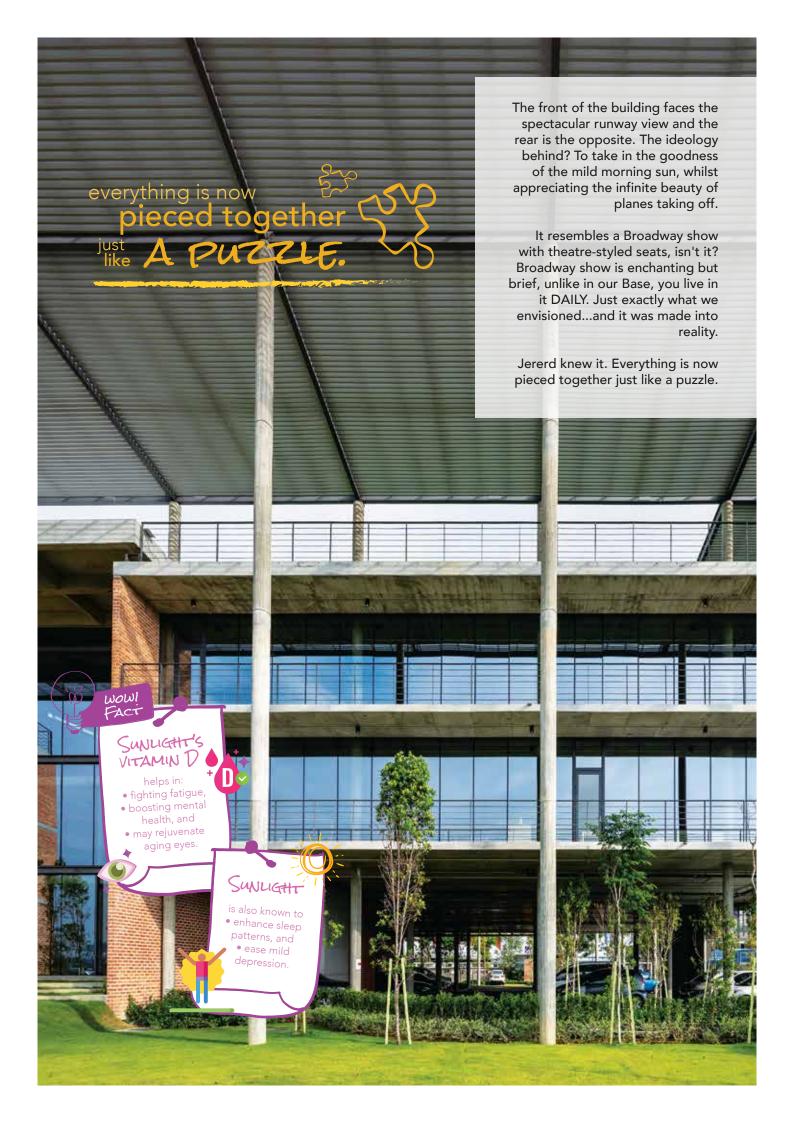

## INTERZEST PIQUED: EENY-MEENY-MINY-MOE

"Glass – Front, Back - Brick ..." Does it rhyme? Yes. But Why? You asked.

The blazing sun was red-bricked, just like how one is friend-zoned. Resembling the functionality of a Fort, it is the first line of defense that shielded us from the scorching Evening sun. The front (the opposite) is lined with glass panels for the take-in of the mild Morning sun.

Morning sun is less intense and Evening sun is the opposite. Every thought was put together to construct a perfect indoor climate.