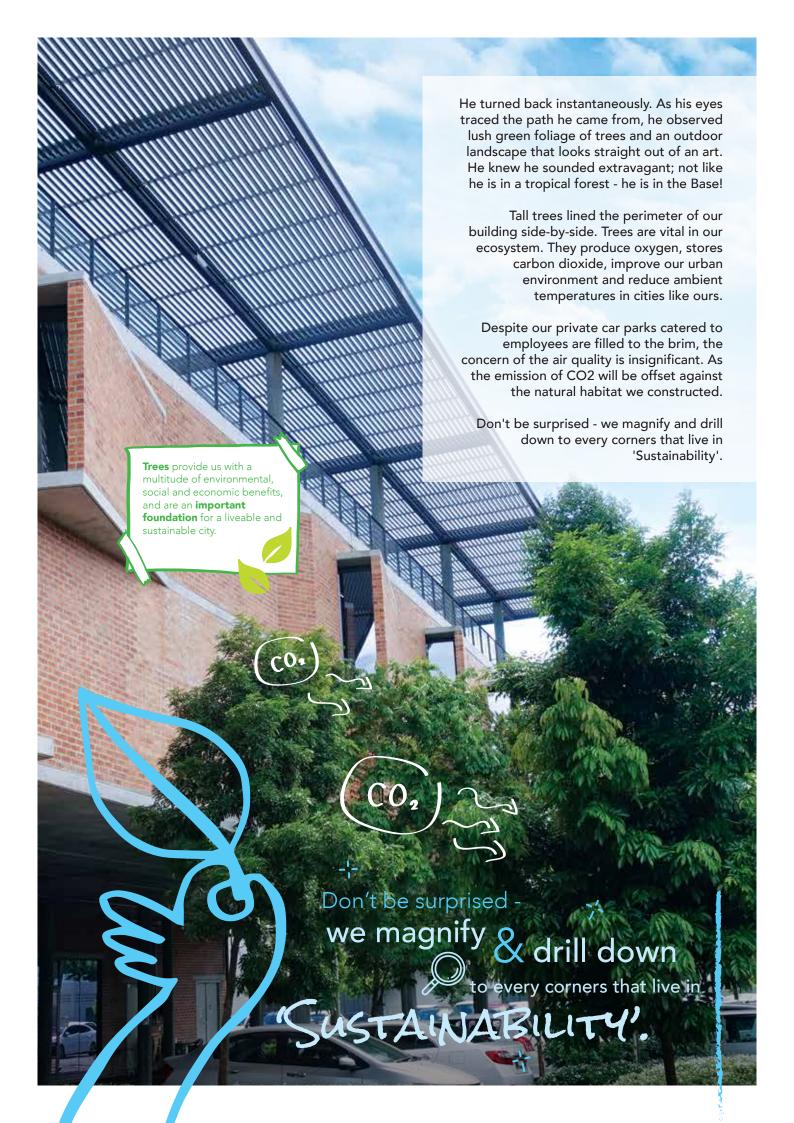

## INTERZEST PIQUED: EENY-MEENY-MINY-MOE

"Glass – Front, Back - Brick ..." Does it rhyme? Yes. But Why? You asked.

The blazing sun was red-bricked, just like how one is friend-zoned. Resembling the functionality of a Fort, it is the first line of defense that shielded us from the scorching Evening sun. The front (the opposite) is lined with glass panels for the take-in of the mild Morning sun.

Morning sun is less intense and Evening sun is the opposite. Every thought was put together to construct a perfect indoor climate.