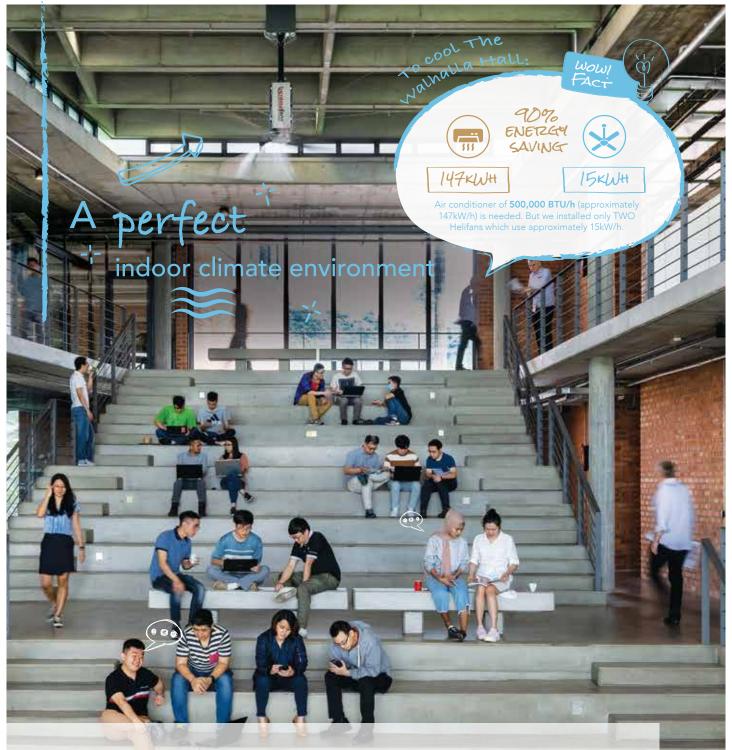

Jererd gasp aloud. The grandeur of the stairs captured his attention. He was instantly transported back in time. "It is The Walhalla Hall."

He snapped back to his senses. He realised that he is a whopping 5852 miles away from Regensburg. A sense of dejavu washed across him. "It looks just like it", he wondered.

Numerous people donning ankle-length jeans and hoodies can be seen having light conversation, sipping a steaming hot cup of coffee and are engrossed in their work. He tilted his head backward and was in disbelief. All it has was just TWO helifans with no A/C in sight!

An unseen air circulation was generated in the multi-purpose hall. The heat dissipates quickly with the acceleration deriving from the helifans. A cooling sensation was formed. "A perfect indoor climate environment."

And the best part? The reliance of air-conditioner is reduced.