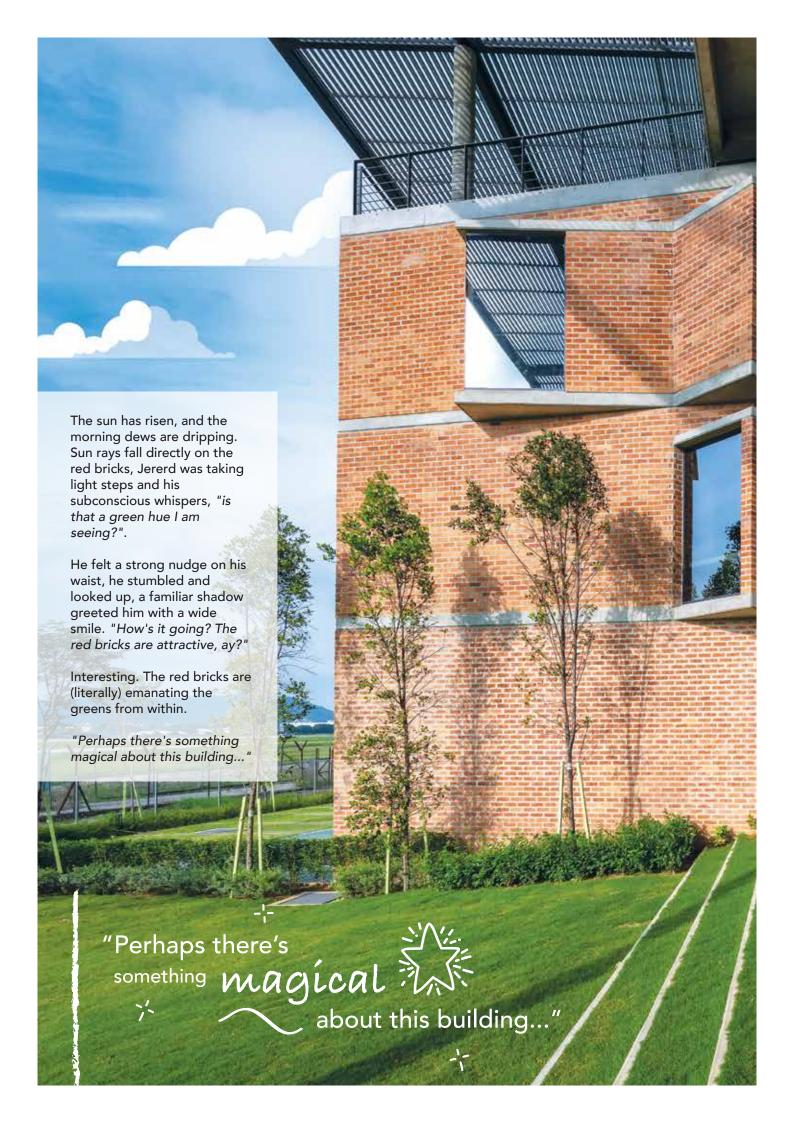

## INTERZEST PIQUED: EENY-MEENY-MINY-MOE

"Glass – Front, Back - Brick ..." Does it rhyme? Yes. But Why? You asked.

The blazing sun was red-bricked, just like how one is friend-zoned. Resembling the functionality of a Fort, it is the first line of defense that shielded us from the scorching Evening sun. The front (the opposite) is lined with glass panels for the take-in of the mild Morning sun.

Morning sun is less intense and Evening sun is the opposite. Every thought was put together to construct a perfect indoor climate.