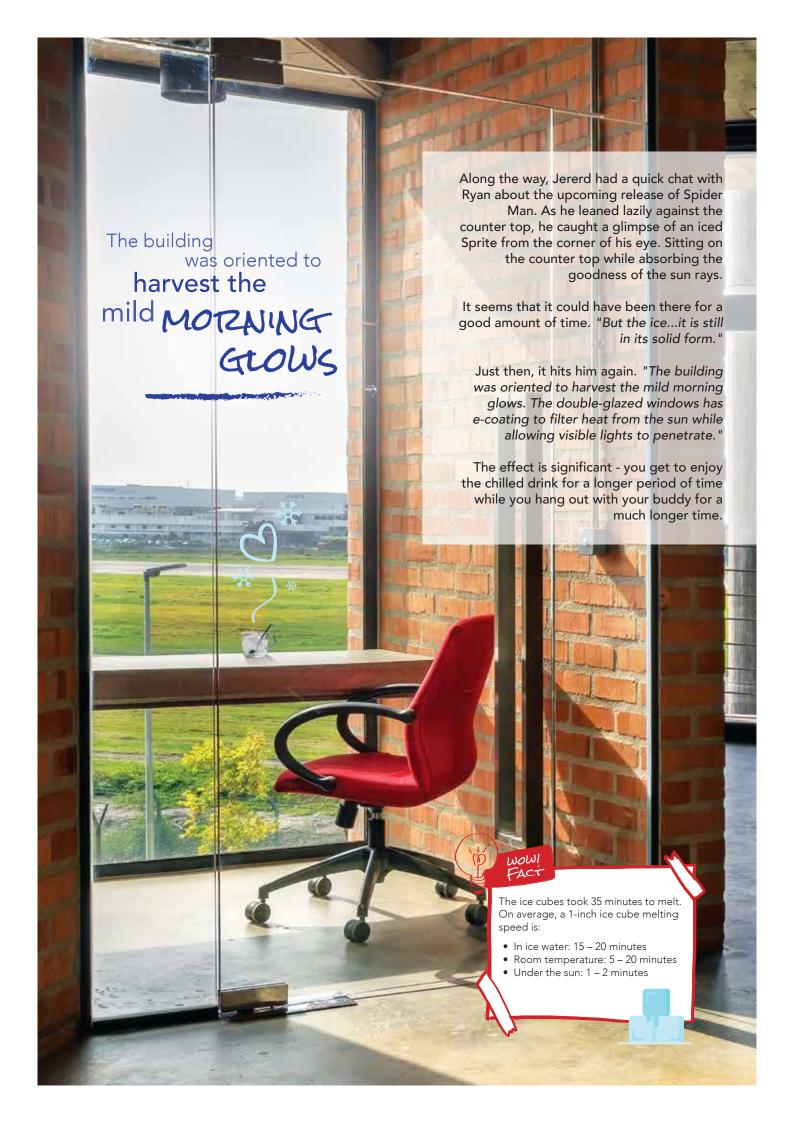

## INTERZEST PIQUED: EENY-MEENY-MINY-MOE

"Glass – Front, Back - Brick ..." Does it rhyme? Yes. But Why? You asked.

The blazing sun was red-bricked, just like how one is friend-zoned. Resembling the functionality of a Fort, it is the first line of defense that shielded us from the scorching Evening sun. The front (the opposite) is lined with glass panels for the take-in of the mild Morning sun.

Morning sun is less intense and Evening sun is the opposite. Every thought was put together to construct a perfect indoor climate.