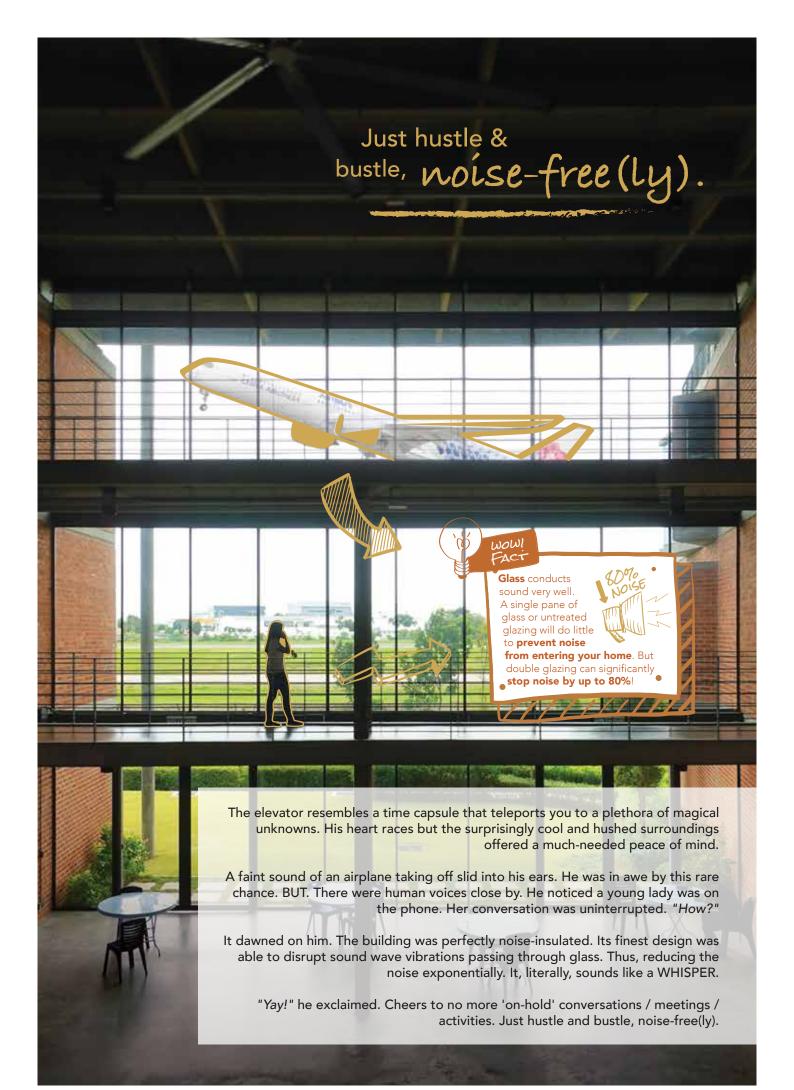

He was instantly transported back in time. "It is The Walhalla Hall."

He snapped back to his senses. He realised that he is a whopping 5852 miles away from Regensburg. A sense of dejavu washed across him. "It looks just like it", he wondered.

Numerous people donning ankle-length jeans and hoodies can be seen having light conversation, sipping a steaming hot cup of coffee and are engrossed in their work. He tilted his head backward and was in disbelief. All it has was just TWO helifans with no A/C in sight!

An unseen air circulation was generated in the multi-purpose hall. The heat dissipates quickly with the acceleration deriving from the helifans. A cooling sensation was formed. "A perfect indoor climate environment."

And the best part? The reliance of air-conditioner is reduced.