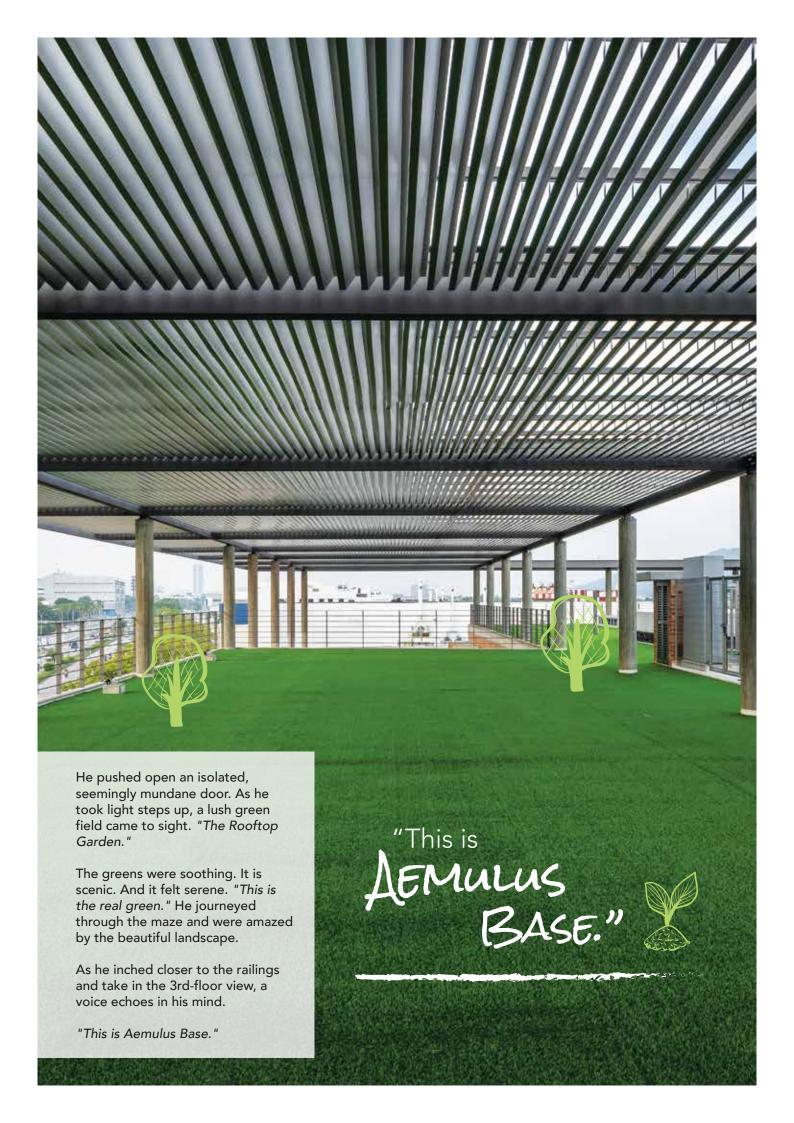

s instantly transported back in time. "It is The Walhalla Hall."

He snapped back to his senses. He realised that he is a whopping 5852 miles away from Regensburg. A sense of dejavu washed across him. "It looks just like it", he wondered.

Numerous people donning ankle-length jeans and hoodies can be seen having light conversation, sipping a steaming hot cup of coffee and are engrossed in their work. He tilted his head backward and was in disbelief. All it has was just TWO helifans with no A/C in sight!

An unseen air circulation was generated in the multi-purpose hall. The heat dissipates quickly with the acceleration deriving from the helifans. A cooling sensation was formed. "A perfect indoor climate environment."

And the best part? The reliance of air-conditioner is reduced.