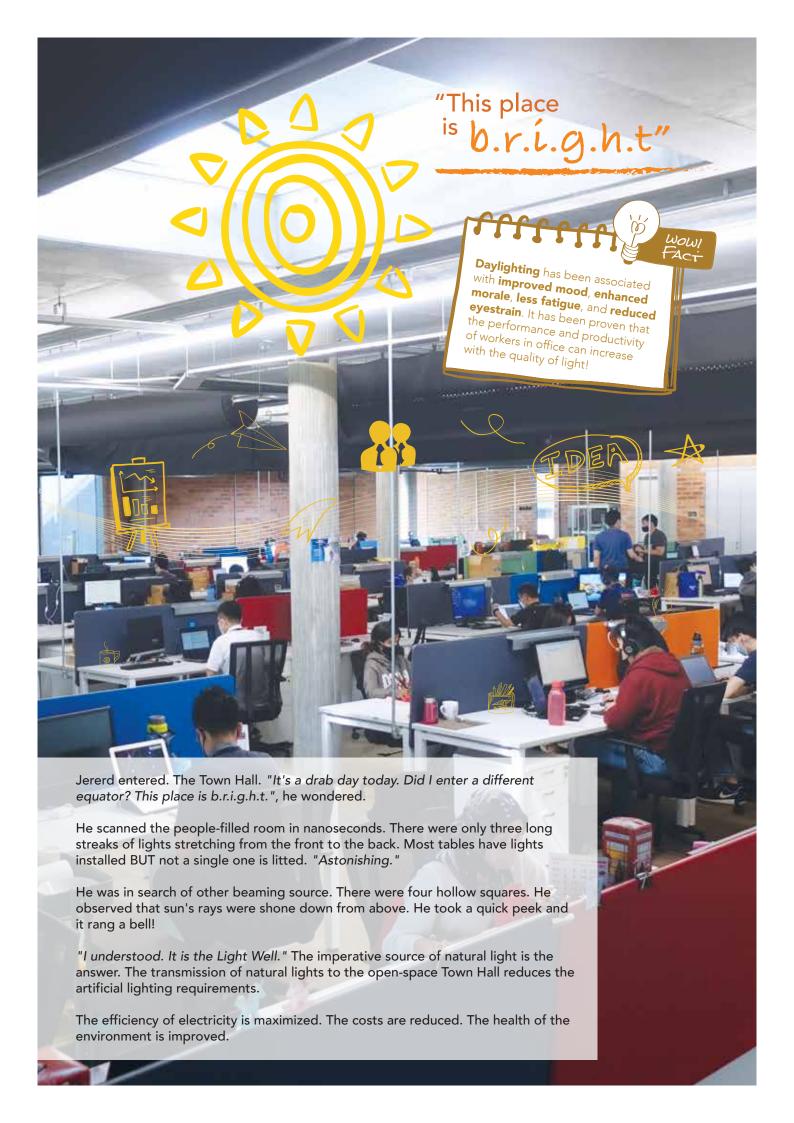

## INTERZEST PIQUED: EENY-MEENY-MINY-MOE

"Glass – Front, Back - Brick ..." Does it rhyme? Yes. But Why? You asked.

The blazing sun was red-bricked, just like how one is friend-zoned. Resembling the functionality of a Fort, it is the first line of defense that shielded us from the scorching Evening sun. The front (the opposite) is lined with glass panels for the take-in of the mild Morning sun.

Morning sun is less intense and Evening sun is the opposite. Every thought was put together to construct a perfect indoor climate.